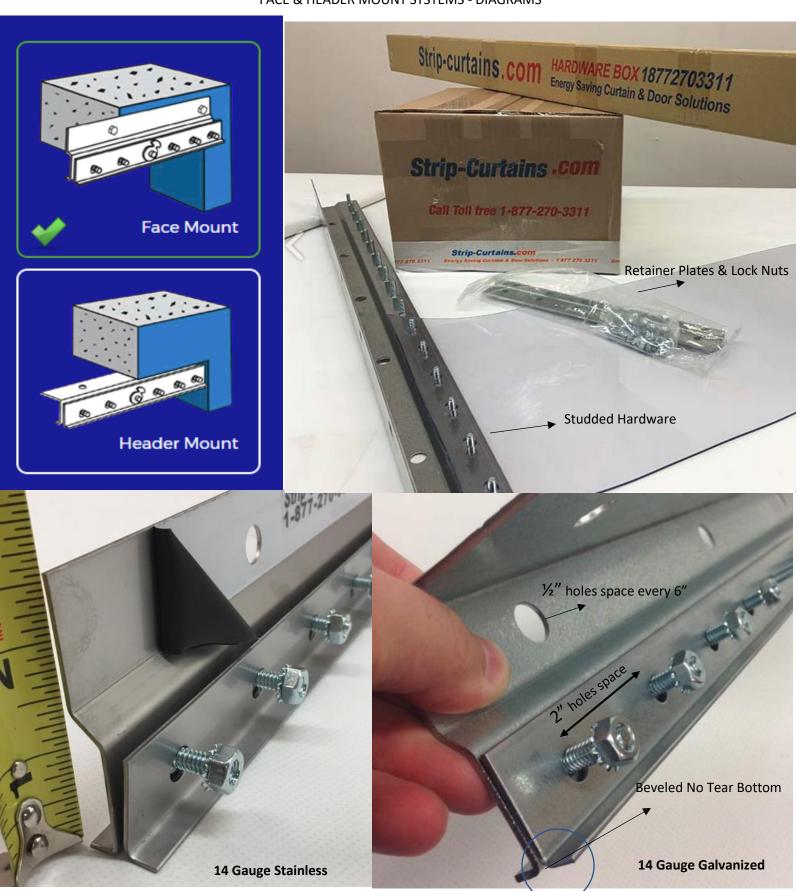

## STRIP-CURTAINS.COM

1 877 209 9344

FACE & HEADER MOUNT SYSTEMS - DIAGRAMS

## STRIP-CURTAINS.COM

STRIPS ARE HUNG ON  $\frac{1}{4}$ " THREADED BOLTS AND SECURED WITH A 12" RETAINER PLATE TO HOLD THE STRIPS IN PACE....