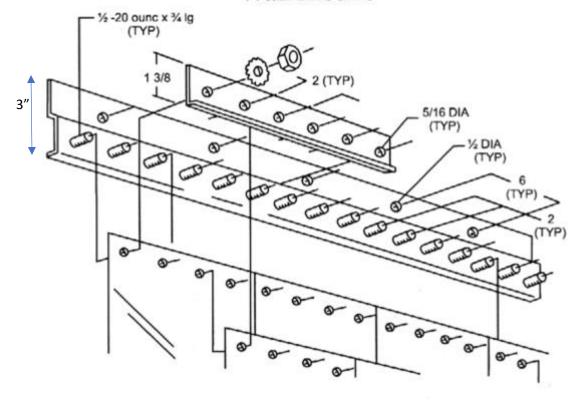

## STRIP-CURTAINS.COM

STRIPS ARE HUNG ON  $\frac{1}{4}$ " THREADED BOLTS AND SECURED WITH A 12" RETAINER PLATE TO HOLD THE STRIPS IN PACE....

## **Wall Mount**