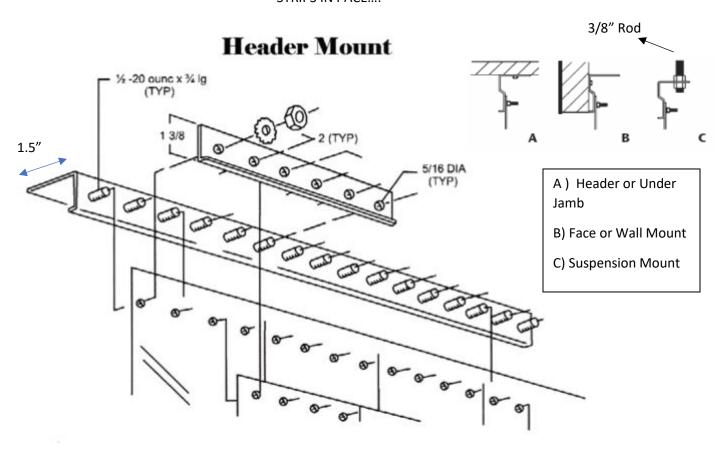

## STRIP-CURTAINS.COM

STRIPS ARE HUNG ON  $\frac{1}{4}$ " THREADED BOLTS AND SECURED WITH A 12" RETAINER PLATE TO HOLD THE STRIPS IN PACE....